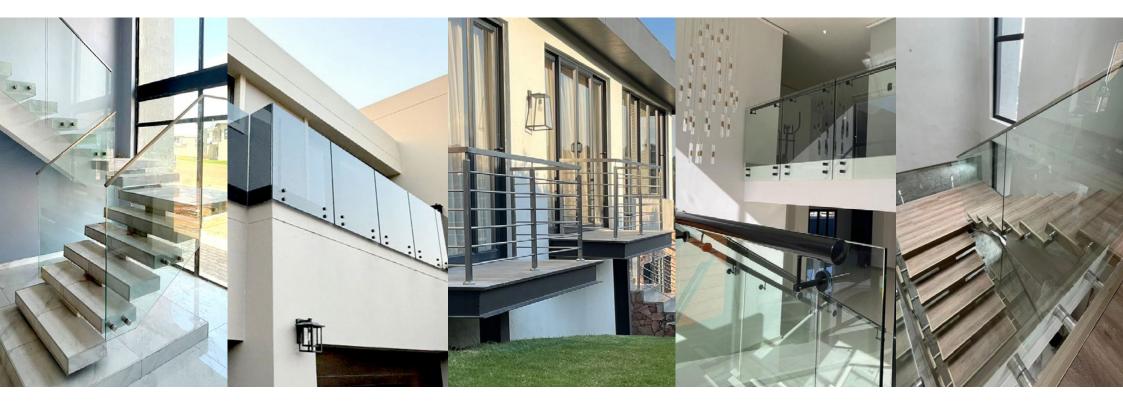

#### **RECESSED GLASS** BALUSTRADES

The Frameless Recessed Glass Balustrades (12 mm in thickness) is slotted into the concrete. The glass is secured with a chemical liquid grout specifically formulated for this process, creating the ultimate in aesthetics. With no need for brackets or posts, Frameless Recessed Glass Balustrades are ideal for making the most of a view out from your home. Option for Grey Frameless Recessed Glass Balustrades allows a certain amount of privacy.

#### SIDE MOUNTED GLASS BALUSTRADE

The Side Mounted Frameless Glass Balustrade is mounted to the side of staircase, landing, balcony or patio, providing an elegant and structurally sound barrier. Aesthetically stunning by retaining a view or sense of space that other types of barriers simply cannot achieve.

12mm Toughened Safety Glass panels create a near seamless finish with a choice of different colours of side mounts, ranging from 304 grade stainless steel to black to fit your style. Side mounts maximize the area of your staircase while providing safety and functionality.

#### FLOOR MOUNTED GLASS BALUSTRADE

The Floor Mounted Frameless Glass Balustrade is are highly versatile and can be used internally or externally. They are not only stylish and sturdy they come in a variety of colours and finishes to suit your design requirements. They are made from high quality 304 stainless steel and are not only great for stair cases and balconies but also for swimming pool enclosures.

#### CURVED GLASS BALUSTRADE

Curved Frameless Glass Balustrades are made from 12mm toughened Safety Glass and can be installed recessed, side mounted or floor mounted. State of the art technology is used to do precise measurements of the curves of staircases, landings, balconies, terraces and walk ways to ensure a seamless flow.

#### STAINLESS STEEL BALUSTRADE

The Stainless Steel Balustrade systems are made from high quality 304 stainless steel. There are various options to choose from with combinations of round or square posts and tube or cable horizontal dividers. We also provide options of brushed stainless steel or coloured powder coating.

#### CUSTOM STEEL BALUSTRADE

Bespoke designs, endless concepts and finishes. Custom Steel Balustrades open up the imagination to countless designs to suit your taste. Our in house design team provide you with a means to design your perfect balustrade to fit your aesthetic needs.