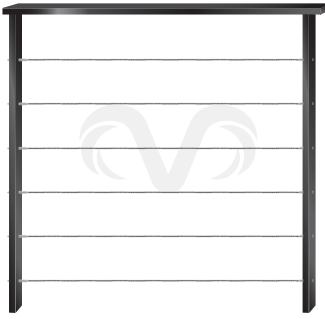

### STAINLESS STEEL CABLE SYSTEM | ORDER CODES

Cable balustrades are perfect for those seeking a solution to a rustic, minimalistic architectural style. The Cable System is modern with simple classic lines. Cable balustrades made from stainless steel are an excellent choice for creating defined boundaries and zones in both indoor and outdoor spaces.

Stainless Steel Cable System Round Hand Rail (50mm) Round Posts (38mm) Stainless Steel Cable (4mm) Cover Plates (38mm) Stainless Steel Cable System Square Hand Rail (40mm) Square Posts (40mm) Stainless Steel Cable (4mm) Cover Plates (38mm) Stainless Steel Cable System Rectangle Hand Rail (40 x 20mm) Square Posts (40mm) Stainless Steel Cable (4mm) Cover Plates (38mm)