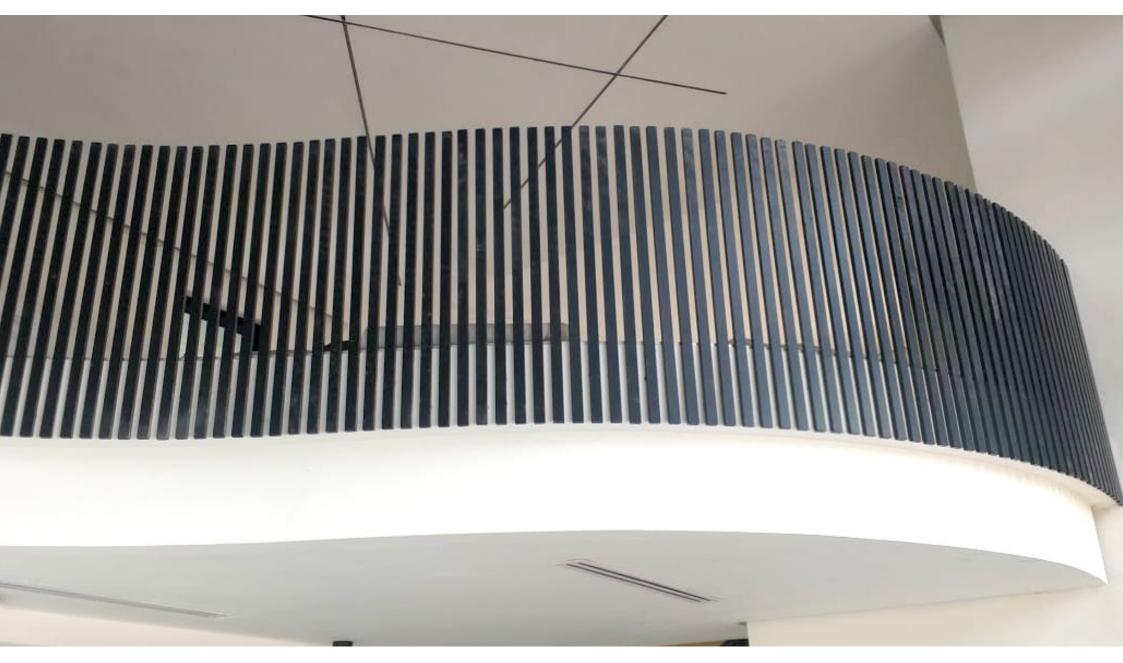

### CUSTOM STEEL BALUSTRADE

#### CUSTOM STEEL BALUSTRADE

Bespoke designs, endless concepts and finishes. Custom Steel Balustrades open up the imagination to countless designs to suit your taste. Our in house design team provide you with a means to design your perfect balustrade to fit your aesthetic needs.