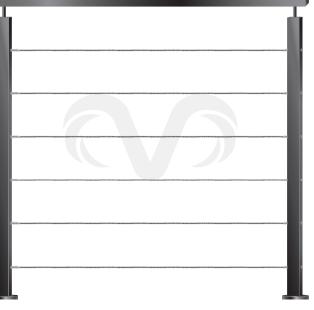

# POWDER COATED CABLE SYSTEM | ORDER CODES

Cable balustrading offers a sleek and modern design that allows for uninterrupted views. It is a low-profile alternative that is easy to maintain and provides exceptional safety, making it an ideal choice for residential and commercial buildings. The Powder Coated Cable System offers a standard range of colours to suit the architecture of the space.

### **PCCS-SQ**-6

Powder Coated Cable System Square Hand Rail (40mm) Square Posts (40mm) Stainless Steel Cable (4mm) Cover Plates (38mm)

### \*PCCS-RT-6

Powder Coated Cable System Rectangle Steel Hand Rail (40 x 20mm) Rectangle Steel Posts (40 x 20mm) Stainless Steel Cable (4mm) \*Steel System

HIGH QUALITY GLASS & STEEL BALUSTRADES | FRAMELESS GLASS DOORS, STACKERS & SLIDERS | FRAMELESS SHOWERS | DESIGN & INSTALLATIONS