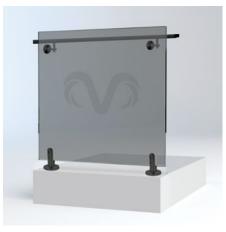

#### FLOOR MOUNTED GLASS BALUSTRADE

The Floor Mounted Frameless Glass Balustrade is are highly versatile and can be used internally or externally. They are not only stylish and sturdy they come in a variety of colours and finishes to suit your design requirements. They are made from high quality 304 stainless steel and are not only great for stair cases and balconies but also for swimming pool enclosures.