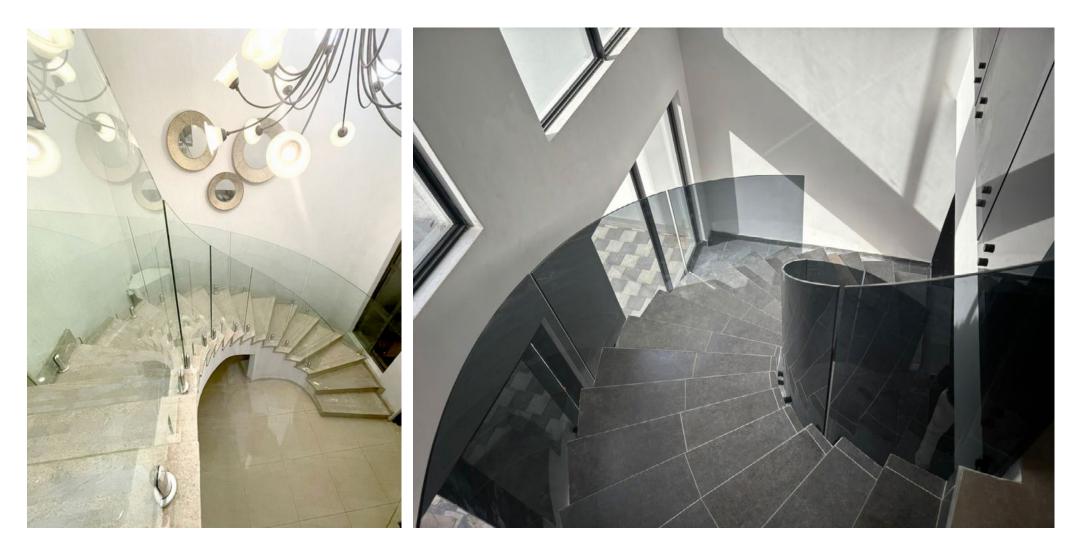

# CURVED GLASS BALUSTRADE

#### CURVED GLASS BALUSTRADE

Curved Frameless Glass Balustrades are made from 12mm toughened Safety Glass and can be installed recessed, side mounted or floor mounted. State of the art technology is used to do precise measurements of the curves of staircases, landings, balconies, terraces and walk ways to ensure a seamless flow.