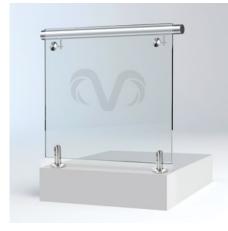

### SIDE MOUNTED GLASS BALUSTRADE | ORDER CODES

#### SIDE MOUNTED GLASS BALUSTRADE

The Side Mounted Frameless Glass Balustrade is mounted to the side of staircase, landing, balcony or patio, providing an elegant and structurally sound barrier. 12mm Toughened Safety Glass panels create a near seamless finish with a choice of different colours of side mounts, ranging from 304 grade stainless steel to black to fit your style. Side mounts maximize the area of your staircase while providing safety and functionality.

### SIDE MOUNTED GLASS BALUSTRADE | ORDER CODES

**SM-CLR-BS** Side Mounted Glass Clear (12mm) Brushed Steel (40mm)

**SM-GRY-BLK** Side Mounted Glass Grey (12mm) Brushed Steel (40mm)