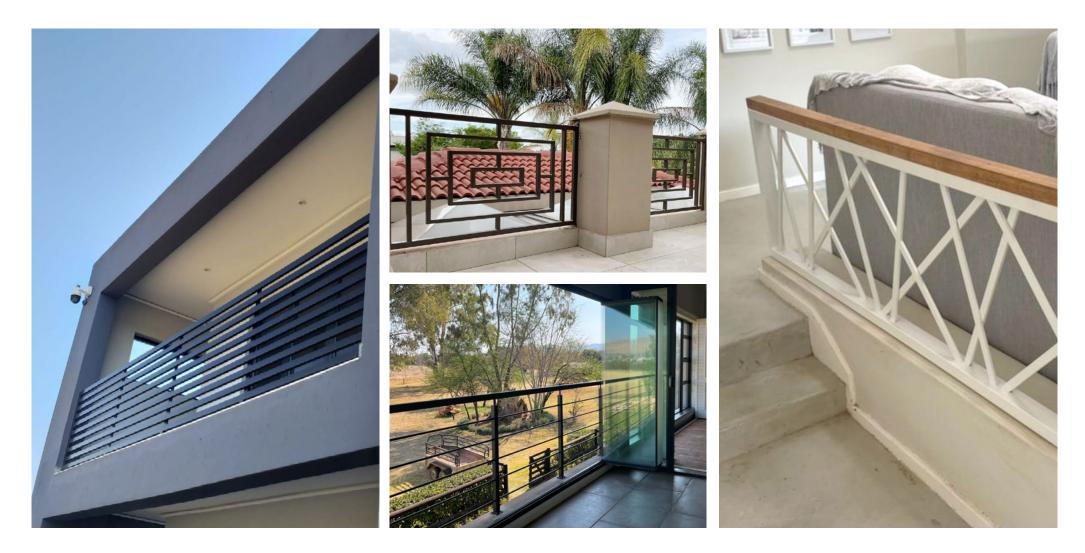

### CUSTOM STEEL BALUSTRADE

#### CUSTOM STEEL BALUSTRADE

Bespoke designs, endless concepts and finishes. Custom Steel Balustrades open up the imagination to countless designs to suit your taste. Our in house design team provide you with a means to design your perfect balustrade to fit your aesthetic needs.