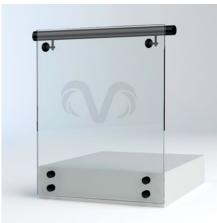

#### SIDE MOUNTED GLASS BALUSTRADE

The Side Mounted Frameless Glass Balustrade is mounted to the side of staircase, landing, balcony or patio, providing an elegant and structurally sound barrier. Aesthetically stunning by retaining a view or sense of space that other types of barriers simply cannot achieve.

12mm Toughened Safety Glass panels create a near seamless finish with a choice of different colours of side mounts, ranging from 304 grade stainless steel to black to fit your style. Side mounts maximize the area of your staircase while providing safety and functionality.

#### SIDE MOUNTED GLASS BALUSTRADE

The Side Mounted Frameless Glass Balustrade is mounted to the side of staircase, landing, balcony or patio, providing an elegant and structurally sound barrier. 12mm Toughened Safety Glass panels create a near seamless finish with a choice of different colours of side mounts, ranging from 304 grade stainless steel to black to fit your style. Side mounts maximize the area of your staircase while providing safety and functionality.