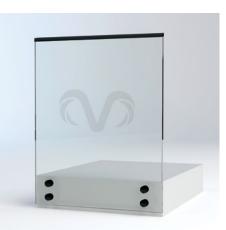

#### **RECESSED GLASS** BALUSTRADES

The Frameless Recessed Glass Balustrades (12 mm in thickness) is slotted into the concrete. The glass is secured with a chemical liquid grout specifically formulated for this process, creating the ultimate in aesthetics. With no need for brackets or posts, Frameless Recessed Glass Balustrades are ideal for making the most of a view out from your home. Option for Grey Frameless Recessed Glass Balustrades allows a certain amount of privacy.

#### RECESSED GLASS BALUSTRADE

The Frameless Recessed Glass Balustrades (12 mm in thickness) is slotted into the concrete substrate. The glass is secured with a chemical liquid grout specifically formulated for this process, creating the ultimate in aesthetics. With no need for brackets or posts, Frameless Recessed Glass Balustrades are ideal for making the most of a view out from your home.