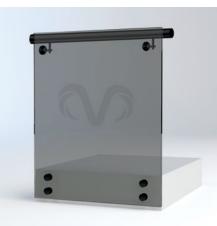

#### SIDE MOUNTED GLASS BALUSTRADE

The Side Mounted Frameless Glass Balustrade is mounted to the side of staircase, landing, balcony or patio, providing an elegant and structurally sound barrier. Aesthetically stunning by retaining a view or sense of space that other types of barriers simply cannot achieve.

12mm Toughened Safety Glass panels create a near seamless finish with a choice of different colours of side mounts, ranging from 304 grade stainless steel to black to fit your style. Side mounts maximize the area of your staircase while providing safety and functionality.

#### SIDE MOUNTED GLASS BALUSTRADE

The Side Mounted Frameless Glass Balustrade is mounted to the side of staircase, landing, balcony or patio, providing an elegant and structurally sound barrier. 12mm Toughened Safety Glass panels create a near seamless finish with a choice of different colours of side mounts, ranging from 304 grade stainless steel to black to fit your style. Side mounts maximize the area of your staircase while providing safety and functionality.