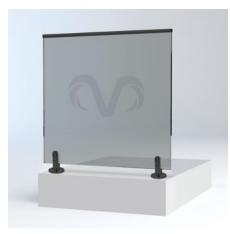

#### **RECESSED GLASS** BALUSTRADES

The Frameless Recessed Glass Balustrades (12 mm in thickness) is slotted into the concrete. The glass is secured with a chemical liquid grout specifically formulated for this process, creating the ultimate in aesthetics. With no need for brackets or posts, Frameless Recessed Glass Balustrades are ideal for making the most of a view out from your home. Option for Grey Frameless Recessed Glass Balustrades allows a certain amount of privacy.

#### RECESSED GLASS BALUSTRADE

The Frameless Recessed Glass Balustrades (12 mm in thickness) is slotted into the concrete substrate. The glass is secured with a chemical liquid grout specifically formulated for this process, creating the ultimate in aesthetics. With no need for brackets or posts, Frameless Recessed Glass Balustrades are ideal for making the most of a view out from your home.