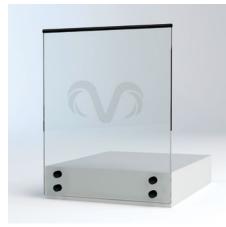

#### **RECESSED GLASS** BALUSTRADES

The Frameless Recessed Glass Balustrades (12 mm in thickness) is slotted into the concrete. The glass is secured with a chemical liquid grout specifically formulated for this process, creating the ultimate in aesthetics. With no need for brackets or posts, Frameless Recessed Glass Balustrades are ideal for making the most of a view out from your home. Option for Grey Frameless Recessed Glass Balustrades allows a certain amount of privacy.

#### RECESSED GLASS BALUSTRADE

The Frameless Recessed Glass Balustrades (12 mm in thickness) is slotted into the concrete substrate. The glass is secured with a chemical liquid grout specifically formulated for this process, creating the ultimate in aesthetics. With no need for brackets or posts, Frameless Recessed Glass Balustrades are ideal for making the most of a view out from your home.