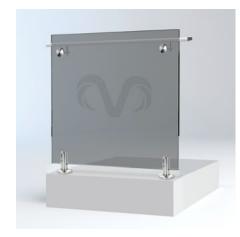

# FLOOR MOUNTED GLASS BALUSTRADE | ORDER CODES

#### FLOOR MOUNTED GLASS BALUSTRADE

The Floor Mounted Frameless Glass Balustrade is are highly versatile and can be used internally or externally. They are not only stylish and sturdy they come in a variety of colours and finishes to suit your design requirements. They are made from high quality 304 stainless steel and are not only great for stair cases and balconies but also for swimming pool enclosures.

# FLOOR MOUNTED GLASS BALUSTRADE | ORDER CODES

**FM-CLR-BS** Floor Mounted Glass Clear (12mm) Brushed Steel (50mm)

**FM-GRY-BLK** Floor Mounted Glass Grey (12mm) Black (50mm)