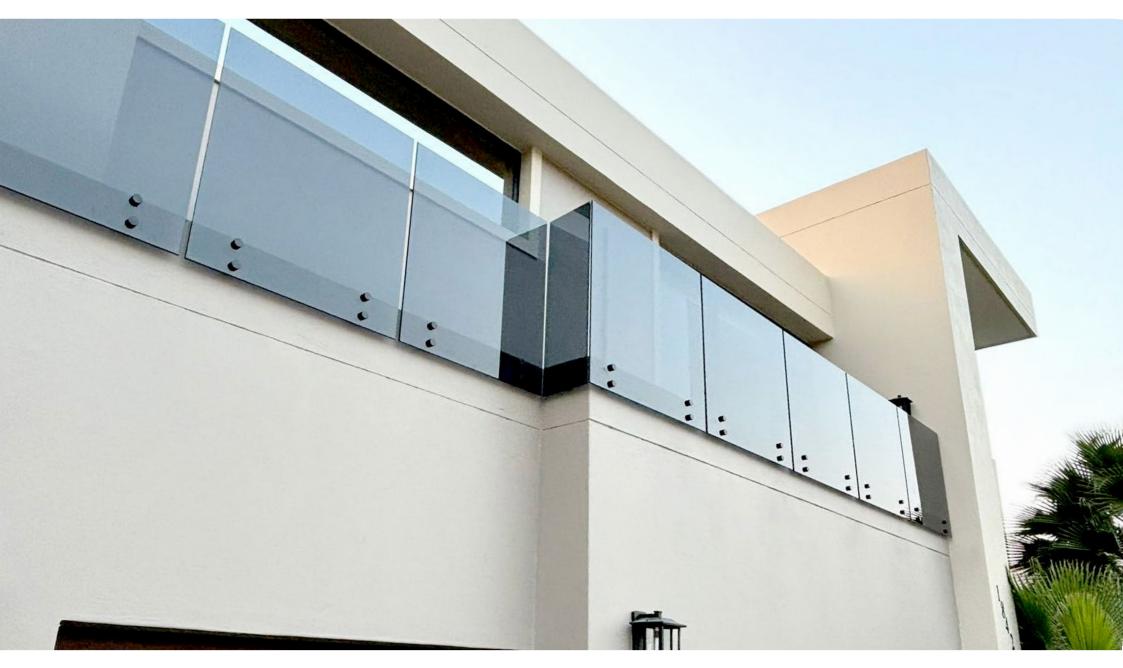

# SIDE MOUNTED GLASS BALUSTRADE

CAPRA STEELWORX & GLASS

#### SIDE MOUNTED GLASS BALUSTRADE

The Side Mounted Frameless Glass Balustrade is mounted to the side of staircase, landing, balcony or patio, providing an elegant and structurally sound barrier. Aesthetically stunning by retaining a view or sense of space that other types of barriers simply cannot achieve.

12mm Toughened Safety Glass panels create a near seamless finish with a choice of different colours of side mounts, ranging from 304 grade stainless steel to black to fit your style. Side mounts maximize the area of your staircase while providing safety and functionality.