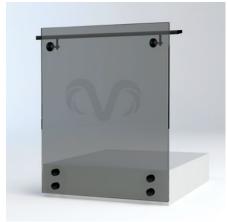

#### SIDE MOUNTED GLASS BALUSTRADE

The Side Mounted Frameless Glass Balustrade is mounted to the side of staircase, landing, balcony or patio, providing an elegant and structurally sound barrier. Aesthetically stunning by retaining a view or sense of space that other types of barriers simply cannot achieve.

12mm Toughened Safety Glass panels create a near seamless finish with a choice of different colours of side mounts, ranging from 304 grade stainless steel to black to fit your style. Side mounts maximize the area of your staircase while providing safety and functionality.

#### SIDE MOUNTED GLASS BALUSTRADE

The Side Mounted Frameless Glass Balustrade is mounted to the side of staircase, landing, balcony or patio, providing an elegant and structurally sound barrier. 12mm Toughened Safety Glass panels create a near seamless finish with a choice of different colours of side mounts, ranging from 304 grade stainless steel to black to fit your style. Side mounts maximize the area of your staircase while providing safety and functionality.