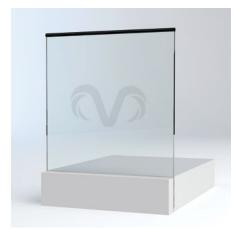

#### **RECESSED GLASS** BALUSTRADES

The Frameless Recessed Glass Balustrades (12 mm in thickness) is slotted into the concrete. The glass is secured with a chemical liquid grout specifically formulated for this process, creating the ultimate in aesthetics. With no need for brackets or posts, Frameless Recessed Glass Balustrades are ideal for making the most of a view out from your home. Option for Grey Frameless Recessed Glass Balustrades allows a certain amount of privacy.

#### RECESSED GLASS BALUSTRADE

The Frameless Recessed Glass Balustrades (12 mm in thickness) is slotted into the concrete substrate. The glass is secured with a chemical liquid grout specifically formulated for this process, creating the ultimate in aesthetics. With no need for brackets or posts, Frameless Recessed Glass Balustrades are ideal for making the most of a view out from your home.