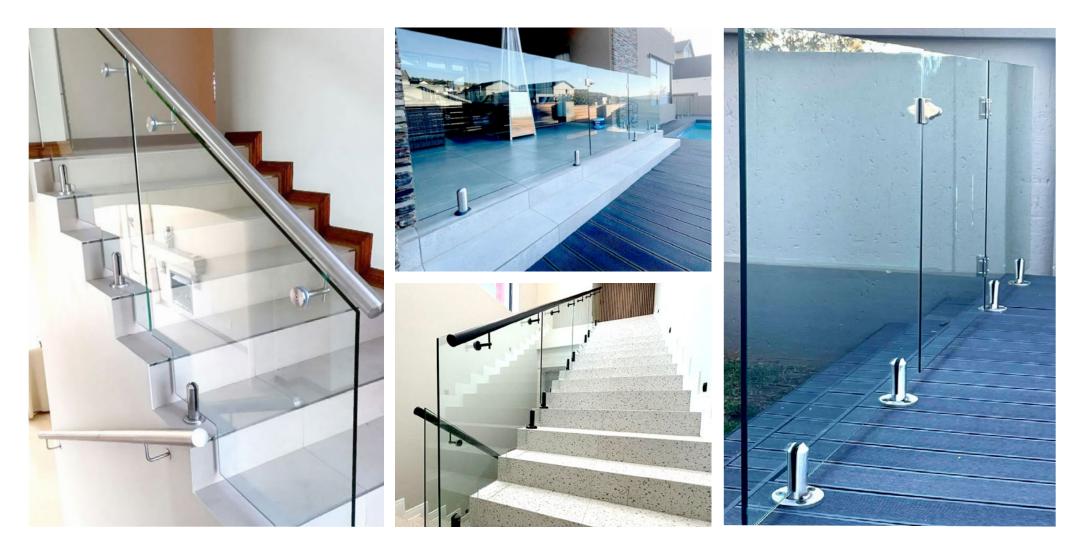

# $\mathbf{N}$

RECESSED GLASS SIDE MOUNTED GLASS FLOOR MOUNTED GLASS CURVED GLASS STAINLESS STEEL CUSTOM STEEL

# THE BALUSTRADE SPECIALISTS

### RECESSED GLASS BALUSTRADE

CAPRA STEELWORX & GLASS

#### **RECESSED GLASS** BALUSTRADES

The Frameless Recessed Glass Balustrades (12 mm in thickness) is slotted into the concrete. The glass is secured with a chemical liquid grout specifically formulated for this process, creating the ultimate in aesthetics. With no need for brackets or posts, Frameless Recessed Glass Balustrades are ideal for making the most of a view out from your home. Option for Grey Frameless Recessed Glass Balustrades allows a certain amount of privacy.

# SIDE MOUNTED GLASS BALUSTRADE

CAPRA STEELWORX & GLASS

#### SIDE MOUNTED GLASS BALUSTRADE

The Side Mounted Frameless Glass Balustrade is mounted to the side of staircase, landing, balcony or patio, providing an elegant and structurally sound barrier. Aesthetically stunning by retaining a view or sense of space that other types of barriers simply cannot achieve.

12mm Toughened Safety Glass panels create a near seamless finish with a choice of different colours of side mounts, ranging from 304 grade stainless steel to black to fit your style. Side mounts maximize the area of your staircase while providing safety and functionality.

### FLOOR MOUNTED GLASS BALUSTRADE

#### FLOOR MOUNTED GLASS BALUSTRADE

The Floor Mounted Frameless Glass Balustrade is are highly versatile and can be used internally or externally. They are not only stylish and sturdy they come in a variety of colours and finishes to suit your design requirements. They are made from high quality 304 stainless steel and are not only great for stair cases and balconies but also for swimming pool enclosures.

# CURVED GLASS BALUSTRADE

#### CURVED GLASS BALUSTRADE

Curved Frameless Glass Balustrades are made from 12mm toughened Safety Glass and can be installed recessed, side mounted or floor mounted. State of the art technology is used to do precise measurements of the curves of staircases, landings, balconies, terraces and walk ways to ensure a seamless flow.