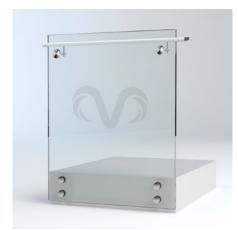

# SIDE MOUNTED GLASS BALUSTRADE

CAPRA STEELWORX & GLASS

#### SIDE MOUNTED GLASS BALUSTRADE

The Side Mounted Frameless Glass Balustrade is mounted to the side of staircase, landing, balcony or patio, providing an elegant and structurally sound barrier. Aesthetically stunning by retaining a view or sense of space that other types of barriers simply cannot achieve.

12mm Toughened Safety Glass panels create a near seamless finish with a choice of different colours of side mounts, ranging from 304 grade stainless steel to black to fit your style. Side mounts maximize the area of your staircase while providing safety and functionality.