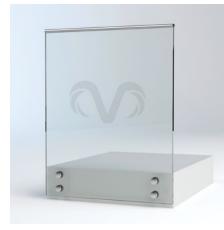

### RECESSED GLASS BALUSTRADE

CAPRA STEELWORX & GLASS

#### **RECESSED GLASS** BALUSTRADES

The Frameless Recessed Glass Balustrades (12 mm in thickness) is slotted into the concrete. The glass is secured with a chemical liquid grout specifically formulated for this process, creating the ultimate in aesthetics. With no need for brackets or posts, Frameless Recessed Glass Balustrades are ideal for making the most of a view out from your home. Option for Grey Frameless Recessed Glass Balustrades allows a certain amount of privacy.