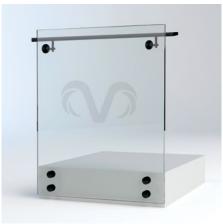

#### SIDE MOUNTED GLASS BALUSTRADE

The Side Mounted Frameless Glass Balustrade is mounted to the side of staircase, landing, balcony or patio, providing an elegant and structurally sound barrier. Aesthetically stunning by retaining a view or sense of space that other types of barriers simply cannot achieve.

12mm Toughened Safety Glass panels create a near seamless finish with a choice of different colours of side mounts, ranging from 304 grade stainless steel to black to fit your style. Side mounts maximize the area of your staircase while providing safety and functionality.

#### SIDE MOUNTED GLASS BALUSTRADE

The Side Mounted Frameless Glass Balustrade is mounted to the side of staircase, landing, balcony or patio, providing an elegant and structurally sound barrier. 12mm Toughened Safety Glass panels create a near seamless finish with a choice of different colours of side mounts, ranging from 304 grade stainless steel to black to fit your style. Side mounts maximize the area of your staircase while providing safety and functionality.