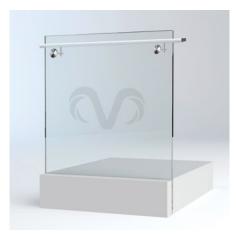

#### SIDE MOUNTED GLASS BALUSTRADE

The Side Mounted Frameless Glass Balustrade is mounted to the side of staircase, landing, balcony or patio, providing an elegant and structurally sound barrier. Aesthetically stunning by retaining a view or sense of space that other types of barriers simply cannot achieve.

12mm Toughened Safety Glass panels create a near seamless finish with a choice of different colours of side mounts, ranging from 304 grade stainless steel to black to fit your style. Side mounts maximize the area of your staircase while providing safety and functionality.