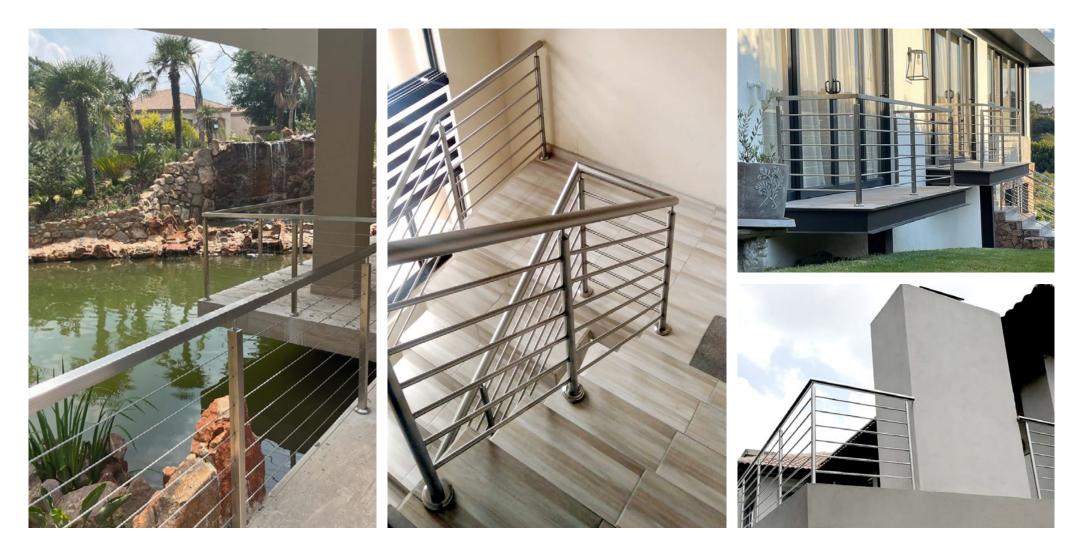

### STAINLESS STEEL CABLE SYSTEM | ORDER CODES

Cable balustrades are perfect for those seeking a solution to a rustic, minimalistic architectural style. The Cable System is modern with simple classic lines. Cable balustrades made from stainless steel are an excellent choice for creating defined boundaries and zones in both indoor and outdoor spaces.

Stainless Steel Cable System Round Hand Rail (50mm) Round Posts (38mm) Stainless Steel Cable (4mm) Cover Plates (38mm) Stainless Steel Cable System Square Hand Rail (40mm) Square Posts (40mm) Stainless Steel Cable (4mm) Cover Plates (38mm) Stainless Steel Cable System Rectangle Hand Rail (40 x 20mm) Square Posts (40mm) Stainless Steel Cable (4mm) Cover Plates (38mm)