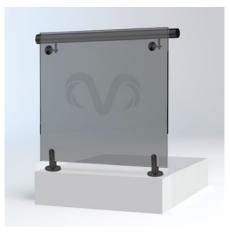

#### SIDE MOUNTED GLASS BALUSTRADE

The Side Mounted Frameless Glass Balustrade is mounted to the side of staircase, landing, balcony or patio, providing an elegant and structurally sound barrier. Aesthetically stunning by retaining a view or sense of space that other types of barriers simply cannot achieve.

12mm Toughened Safety Glass panels create a near seamless finish with a choice of different colours of side mounts, ranging from 304 grade stainless steel to black to fit your style. Side mounts maximize the area of your staircase while providing safety and functionality.

#### SIDE MOUNTED GLASS BALUSTRADE

The Side Mounted Frameless Glass Balustrade is mounted to the side of staircase, landing, balcony or patio, providing an elegant and structurally sound barrier. 12mm Toughened Safety Glass panels create a near seamless finish with a choice of different colours of side mounts, ranging from 304 grade stainless steel to black to fit your style. Side mounts maximize the area of your staircase while providing safety and functionality.