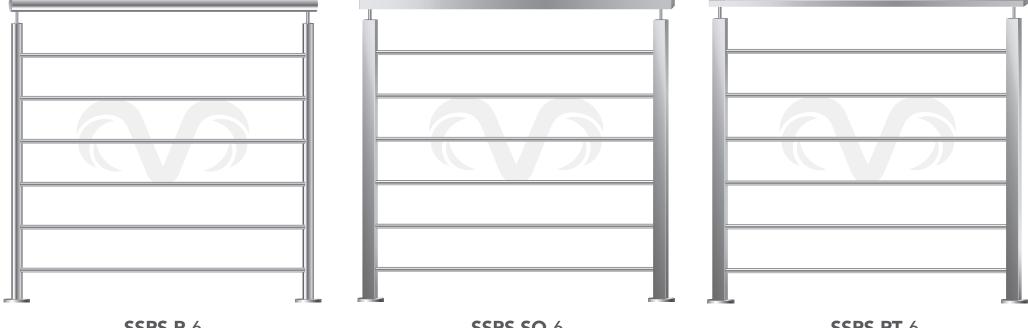

# STAINLESS STEEL PIN SYSTEM | ORDER CODES

Our Pin System consists of 304 grade stainless steel. Our posts are core drilled and anchored with a chemical compound cement for extra strong support. The stainless steel horizontal tubes offer strength and safety perfect for balconies, staircases and landings. You have a choice of the number of horizontal tubes ranging from 4 to as many as 12.

#### SSPS-R-6

Stainless Steel Pin System Round Hand Rail (50mm) Round Posts (38mm) Round Horizontal Tubes (16mm) Cover Plates (38mm)

### SSPS-SQ-6

Stainless Steel Pin System Square Hand Rail (40mm) Square Posts (40mm) Round Horizontal Tubes (16mm) Cover Plates (38mm)

#### SSPS-RT-6

Stainless Steel Pin System Rectangle Hand Rail (40 x 20mm) Square Posts (40mm) Round Horizontal Tubes (16mm) Cover Plates (38mm)