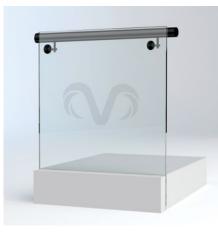

#### SIDE MOUNTED GLASS BALUSTRADE

The Side Mounted Frameless Glass Balustrade is mounted to the side of staircase, landing, balcony or patio, providing an elegant and structurally sound barrier. Aesthetically stunning by retaining a view or sense of space that other types of barriers simply cannot achieve.

12mm Toughened Safety Glass panels create a near seamless finish with a choice of different colours of side mounts, ranging from 304 grade stainless steel to black to fit your style. Side mounts maximize the area of your staircase while providing safety and functionality.