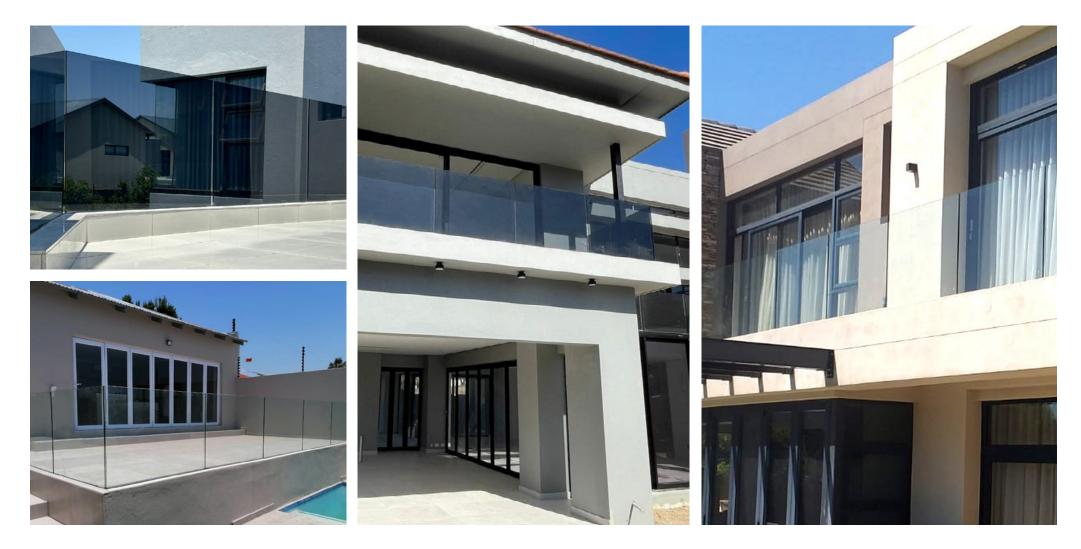

#### **RECESSED GLASS** BALUSTRADES

The Frameless Recessed Glass Balustrades (12 mm in thickness) is slotted into the concrete. The glass is secured with a chemical liquid grout specifically formulated for this process, creating the ultimate in aesthetics. With no need for brackets or posts, Frameless Recessed Glass Balustrades are ideal for making the most of a view out from your home. Option for Grey Frameless Recessed Glass Balustrades allows a certain amount of privacy.

#### RECESSED GLASS BALUSTRADE

The Frameless Recessed Glass Balustrades (12 mm in thickness) is slotted into the concrete substrate. The glass is secured with a chemical liquid grout specifically formulated for this process, creating the ultimate in aesthetics. With no need for brackets or posts, Frameless Recessed Glass Balustrades are ideal for making the most of a view out from your home.