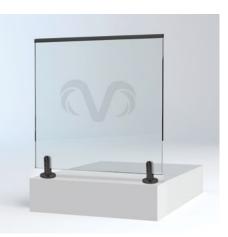

# FLOOR MOUNTED GLASS BALUSTRADE | ORDER CODES

#### FLOOR MOUNTED GLASS BALUSTRADE

The Floor Mounted Frameless Glass Balustrade is are highly versatile and can be used internally or externally. They are not only stylish and sturdy they come in a variety of colours and finishes to suit your design requirements. They are made from high quality 304 stainless steel and are not only great for stair cases and balconies but also for swimming pool enclosures.

# FLOOR MOUNTED GLASS BALUSTRADE | ORDER CODES

**FM-CLR-BS** Floor Mounted Glass Clear (12mm) Brushed Steel (50mm)

**FM-GRY-BLK** Floor Mounted Glass Grey (12mm) Black (50mm)