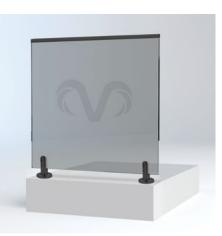

### **STAINLESS STEEL** BALUSTRADE | ORDER CODES

#### STAINLESS STEEL BALUSTRADE

The Stainless Steel Balustrade systems are made from high quality 304 grade stainless steel. There are various options to choose from with combinations of round or square posts and tube or cable horizontal dividers. We also provide options of brushed stainless steel or coloured powder coating.

# STAINLESS STEEL PIN SYSTEM | ORDER CODES

Our Pin System consists of 304 grade stainless steel. Our posts are core drilled and anchored with a chemical compound cement for extra strong support. The stainless steel horizontal tubes offer strength and safety perfect for balconies, staircases and landings. You have a choice of the number of horizontal tubes ranging from 4 to as many as 12.