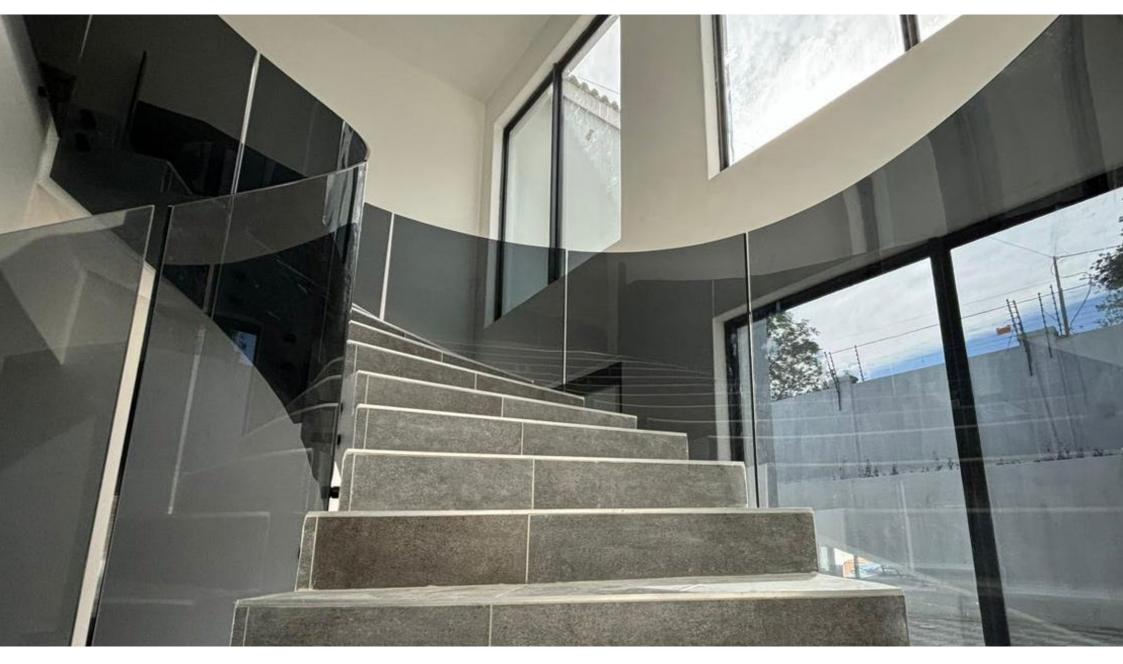

# CURVED GLASS BALUSTRADE

#### CURVED GLASS BALUSTRADE

Curved Frameless Glass Balustrades are made from 12mm toughened Safety Glass and can be installed recessed, side mounted or floor mounted. State of the art technology is used to do precise measurements of the curves of staircases, landings, balconies, terraces and walk ways to ensure a seamless flow.