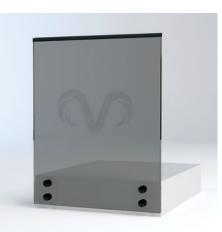

#### **RECESSED GLASS** BALUSTRADES

The Frameless Recessed Glass Balustrades (12 mm in thickness) is slotted into the concrete. The glass is secured with a chemical liquid grout specifically formulated for this process, creating the ultimate in aesthetics. With no need for brackets or posts, Frameless Recessed Glass Balustrades are ideal for making the most of a view out from your home. Option for Grey Frameless Recessed Glass Balustrades allows a certain amount of privacy.

#### RECESSED GLASS BALUSTRADE

The Frameless Recessed Glass Balustrades (12 mm in thickness) is slotted into the concrete substrate. The glass is secured with a chemical liquid grout specifically formulated for this process, creating the ultimate in aesthetics. With no need for brackets or posts, Frameless Recessed Glass Balustrades are ideal for making the most of a view out from your home.