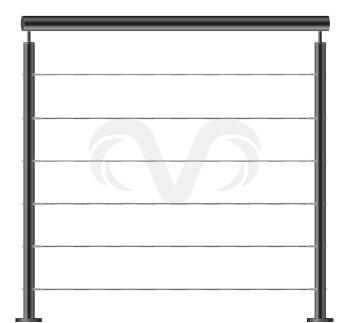

# POWDER COATED CABLE SYSTEM | ORDER CODES

Cable balustrading offers a sleek and modern design that allows for uninterrupted views. It is a low-profile alternative that is easy to maintain and provides exceptional safety, making it an ideal choice for residential and commercial buildings. The Powder Coated Cable System offers a standard range of colours to suit the architecture of the space.

### **PCCS-R**-6

Powder Coated Cable System Round Hand Rail (50mm) Round Posts (38mm) Stainless Steel Cable (4mm) Cover Plates (38mm)