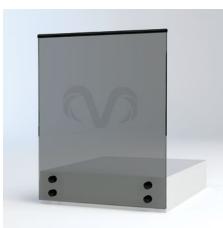

#### **RECESSED GLASS** BALUSTRADES

The Frameless Recessed Glass Balustrades (12 mm in thickness) is slotted into the concrete. The glass is secured with a chemical liquid grout specifically formulated for this process, creating the ultimate in aesthetics. With no need for brackets or posts, Frameless Recessed Glass Balustrades are ideal for making the most of a view out from your home. Option for Grey Frameless Recessed Glass Balustrades allows a certain amount of privacy.

#### RECESSED GLASS BALUSTRADE

The Frameless Recessed Glass Balustrades (12 mm in thickness) is slotted into the concrete substrate. The glass is secured with a chemical liquid grout specifically formulated for this process, creating the ultimate in aesthetics. With no need for brackets or posts, Frameless Recessed Glass Balustrades are ideal for making the most of a view out from your home.