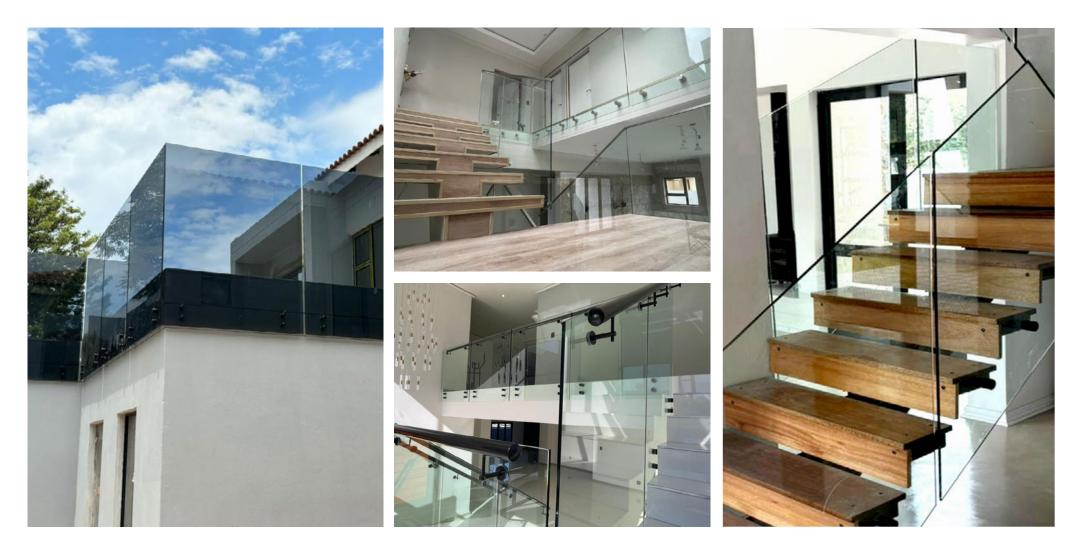

# THE BALUSTRADE SPECIALISTS

#### SIDE MOUNTED GLASS BALUSTRADE

The Side Mounted Frameless Glass Balustrade is mounted to the side of staircase, landing, balcony or patio, providing an elegant and structurally sound barrier. Aesthetically stunning by retaining a view or sense of space that other types of barriers simply cannot achieve.

12mm Toughened Safety Glass panels create a near seamless finish with a choice of different colours of side mounts, ranging from 304 grade stainless steel to black to fit your style. Side mounts maximize the area of your staircase while providing safety and functionality.