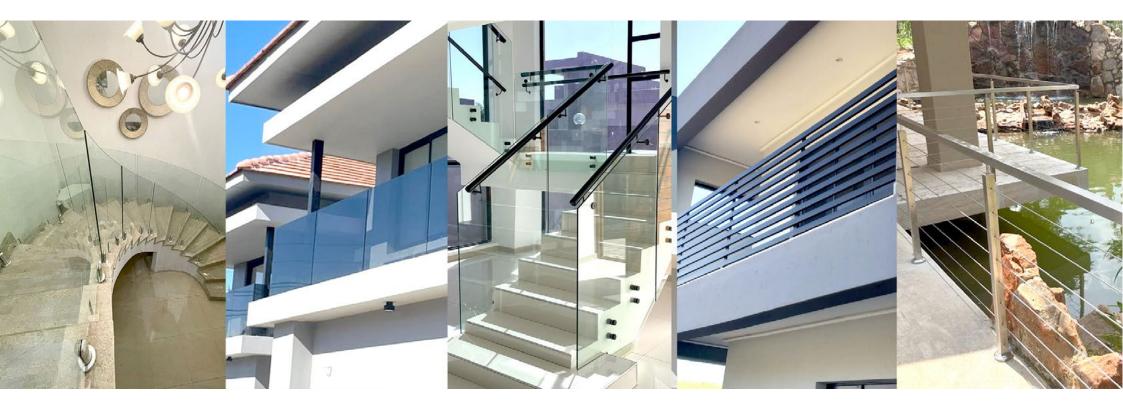

# THE BALUSTRADE SPECIALISTS

#### **RECESSED GLASS** BALUSTRADES

The Frameless Recessed Glass Balustrades (12 mm in thickness) is slotted into the concrete. The glass is secured with a chemical liquid grout specifically formulated for this process, creating the ultimate in aesthetics. With no need for brackets or posts, Frameless Recessed Glass Balustrades are ideal for making the most of a view out from your home. Option for Grey Frameless Recessed Glass Balustrades allows a certain amount of privacy.

#### SIDE MOUNTED GLASS BALUSTRADE

The Side Mounted Frameless Glass Balustrade is mounted to the side of staircase, landing, balcony or patio, providing an elegant and structurally sound barrier. Aesthetically stunning by retaining a view or sense of space that other types of barriers simply cannot achieve.

12mm Toughened Safety Glass panels create a near seamless finish with a choice of different colours of side mounts, ranging from 304 grade stainless steel to black to fit your style. Side mounts maximize the area of your staircase while providing safety and functionality.

#### FLOOR MOUNTED GLASS BALUSTRADE

The Floor Mounted Frameless Glass Balustrade is are highly versatile and can be used internally or externally. They are not only stylish and sturdy they come in a variety of colours and finishes to suit your design requirements. They are made from high quality 304 stainless steel and are not only great for stair cases and balconies but also for swimming pool enclosures.

#### CURVED GLASS BALUSTRADE

Curved Frameless Glass Balustrades are made from 12mm toughened Safety Glass and can be installed recessed, side mounted or floor mounted. State of the art technology is used to do precise measurements of the curves of staircases, landings, balconies, terraces and walk ways to ensure a seamless flow.

#### STAINLESS STEEL BALUSTRADE

The Stainless Steel Balustrade systems are made from high quality 304 stainless steel. There are various options to choose from with combinations of round or square posts and tube or cable horizontal dividers. We also provide options of brushed stainless steel or coloured powder coating.

#### CUSTOM STEEL BALUSTRADE

Bespoke designs, endless concepts and finishes. Custom Steel Balustrades open up the imagination to countless designs to suit your taste. Our in house design team provide you with a means to design your perfect balustrade to fit your aesthetic needs.