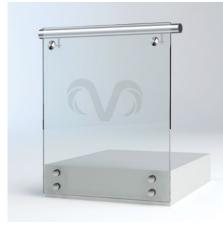

### SIDE MOUNTED GLASS BALUSTRADE | ORDER CODES

#### SIDE MOUNTED GLASS BALUSTRADE

The Side Mounted Frameless Glass Balustrade is mounted to the side of staircase, landing, balcony or patio, providing an elegant and structurally sound barrier. 12mm Toughened Safety Glass panels create a near seamless finish with a choice of different colours of side mounts, ranging from 304 grade stainless steel to black to fit your style. Side mounts maximize the area of your staircase while providing safety and functionality.

### SIDE MOUNTED GLASS BALUSTRADE | ORDER CODES

**SM-CLR-BS** Side Mounted Glass Clear (12mm) Brushed Steel (40mm)

**SM-GRY-BLK** Side Mounted Glass Grey (12mm) Brushed Steel (40mm)