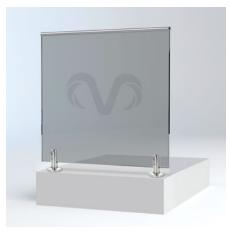

### **RECESSED GLASS** BALUSTRADE | ORDER CODES

#### RECESSED GLASS BALUSTRADE

The Frameless Recessed Glass Balustrades (12 mm in thickness) is slotted into the concrete substrate. The glass is secured with a chemical liquid grout specifically formulated for this process, creating the ultimate in aesthetics. With no need for brackets or posts, Frameless Recessed Glass Balustrades are ideal for making the most of a view out from your home.

# **RECESSED GLASS** BALUSTRADE | ORDER CODES

**RG-CLR** Recessed Glass Clear (12mm) **RG-GRY** Recessed Glass Grey (12mm)