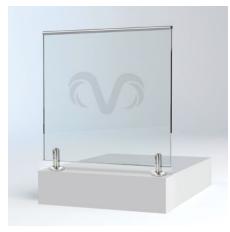

### **RECESSED GLASS** BALUSTRADE | ORDER CODES

#### RECESSED GLASS BALUSTRADE

The Frameless Recessed Glass Balustrades (12 mm in thickness) is slotted into the concrete substrate. The glass is secured with a chemical liquid grout specifically formulated for this process, creating the ultimate in aesthetics. With no need for brackets or posts, Frameless Recessed Glass Balustrades are ideal for making the most of a view out from your home.

# **RECESSED GLASS** BALUSTRADE | ORDER CODES

**RG-CLR** Recessed Glass Clear (12mm) **RG-GRY** Recessed Glass Grey (12mm)