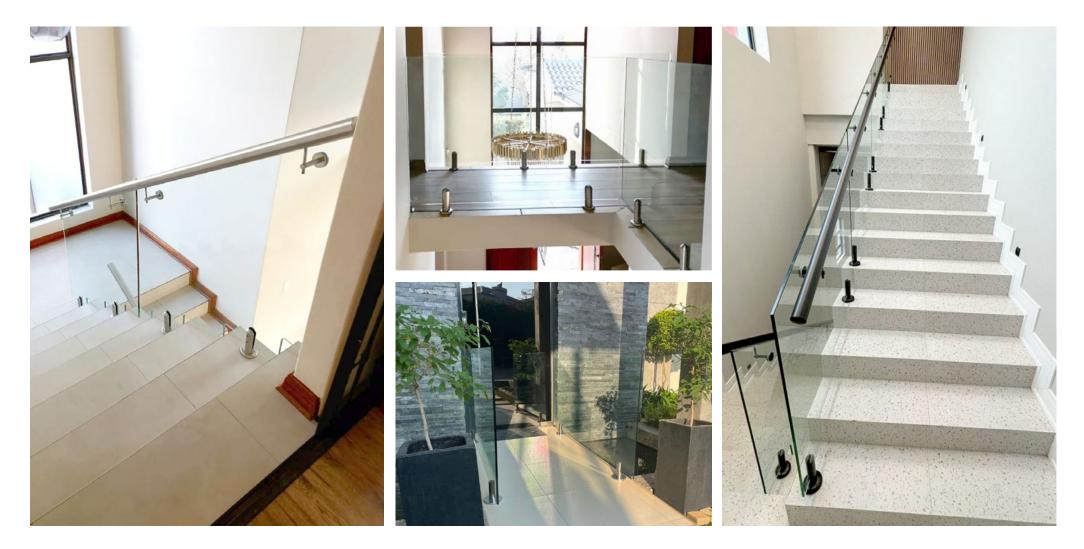

### **STAINLESS STEEL** BALUSTRADE | ORDER CODES

#### STAINLESS STEEL BALUSTRADE

The Stainless Steel Balustrade systems are made from high quality 304 grade stainless steel. There are various options to choose from with combinations of round or square posts and tube or cable horizontal dividers. We also provide options of brushed stainless steel or coloured powder coating.

# STAINLESS STEEL PIN SYSTEM | ORDER CODES

Our Pin System consists of 304 grade stainless steel. Our posts are core drilled and anchored with a chemical compound cement for extra strong support. The stainless steel horizontal tubes offer strength and safety perfect for balconies, staircases and landings. You have a choice of the number of horizontal tubes ranging from 4 to as many as 12.