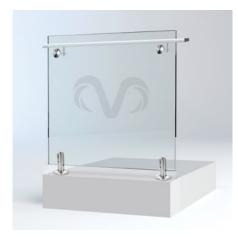

### SIDE MOUNTED GLASS BALUSTRADE | ORDER CODES

#### SIDE MOUNTED GLASS BALUSTRADE

The Side Mounted Frameless Glass Balustrade is mounted to the side of staircase, landing, balcony or patio, providing an elegant and structurally sound barrier. 12mm Toughened Safety Glass panels create a near seamless finish with a choice of different colours of side mounts, ranging from 304 grade stainless steel to black to fit your style. Side mounts maximize the area of your staircase while providing safety and functionality.

### SIDE MOUNTED GLASS BALUSTRADE | ORDER CODES

**SM-CLR-BS** Side Mounted Glass Clear (12mm) Brushed Steel (40mm)

**SM-GRY-BLK** Side Mounted Glass Grey (12mm) Brushed Steel (40mm)