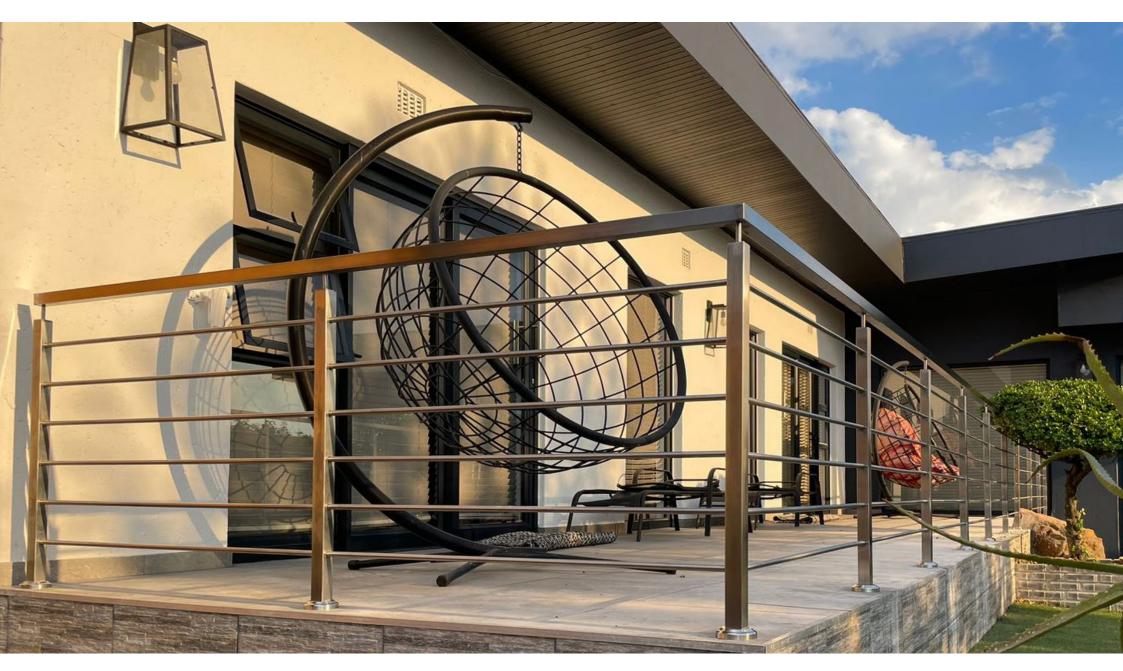

### STAINLESS STEEL BALUSTRADE

#### STAINLESS STEEL BALUSTRADE

The Stainless Steel Balustrade systems are made from high quality 304 stainless steel. There are various options to choose from with combinations of round or square posts and tube or cable horizontal dividers. We also provide options of brushed stainless steel or coloured powder coating.

#### STAINLESS STEEL BALUSTRADE

The Stainless Steel Balustrade systems are made from high quality 304 grade stainless steel. There are various options to choose from with combinations of round or square posts and tube or cable horizontal dividers. We also provide options of brushed stainless steel or coloured powder coating.