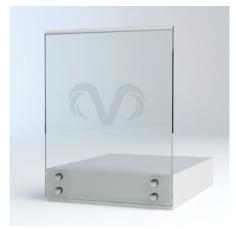

### **RECESSED GLASS** BALUSTRADE | ORDER CODES

#### RECESSED GLASS BALUSTRADE

The Frameless Recessed Glass Balustrades (12 mm in thickness) is slotted into the concrete substrate. The glass is secured with a chemical liquid grout specifically formulated for this process, creating the ultimate in aesthetics. With no need for brackets or posts, Frameless Recessed Glass Balustrades are ideal for making the most of a view out from your home.

# **RECESSED GLASS** BALUSTRADE | ORDER CODES

**RG-CLR** Recessed Glass Clear (12mm) **RG-GRY** Recessed Glass Grey (12mm)