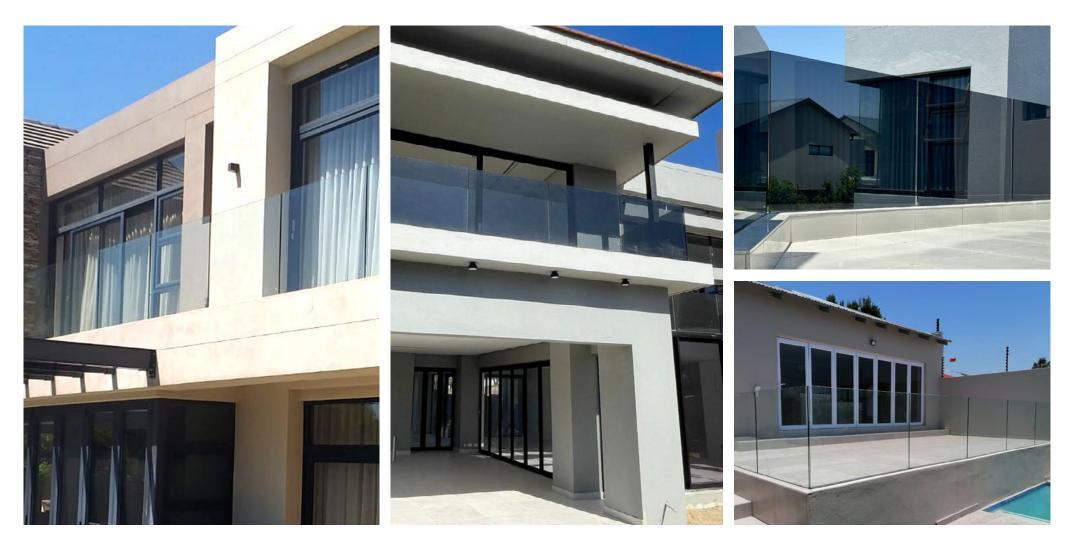

#### **RECESSED GLASS** BALUSTRADES

The Frameless Recessed Glass Balustrades (12 mm in thickness) is slotted into the concrete. The glass is secured with a chemical liquid grout specifically formulated for this process, creating the ultimate in aesthetics. With no need for brackets or posts, Frameless Recessed Glass Balustrades are ideal for making the most of a view out from your home. Option for Grey Frameless Recessed Glass Balustrades allows a certain amount of privacy.

#### RECESSED GLASS BALUSTRADE

The Frameless Recessed Glass Balustrades (12 mm in thickness) is slotted into the concrete substrate. The glass is secured with a chemical liquid grout specifically formulated for this process, creating the ultimate in aesthetics. With no need for brackets or posts, Frameless Recessed Glass Balustrades are ideal for making the most of a view out from your home.