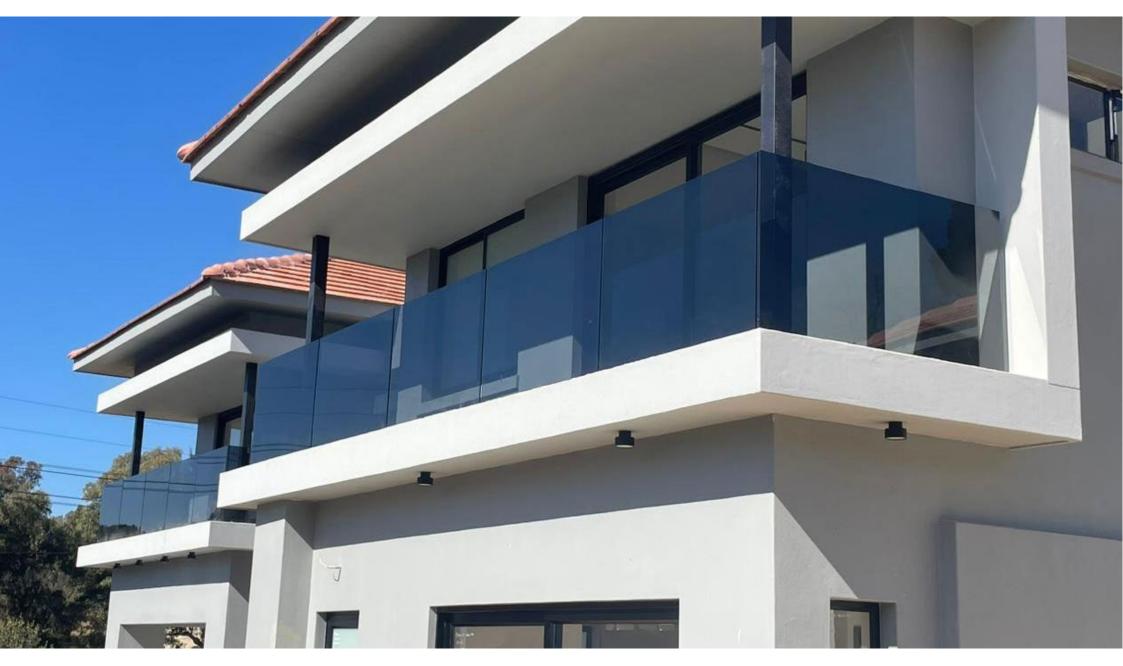

#### **RECESSED GLASS** BALUSTRADES

The Frameless Recessed Glass Balustrades (12 mm in thickness) is slotted into the concrete. The glass is secured with a chemical liquid grout specifically formulated for this process, creating the ultimate in aesthetics. With no need for brackets or posts, Frameless Recessed Glass Balustrades are ideal for making the most of a view out from your home. Option for Grey Frameless Recessed Glass Balustrades allows a certain amount of privacy.

#### RECESSED GLASS BALUSTRADE

The Frameless Recessed Glass Balustrades (12 mm in thickness) is slotted into the concrete substrate. The glass is secured with a chemical liquid grout specifically formulated for this process, creating the ultimate in aesthetics. With no need for brackets or posts, Frameless Recessed Glass Balustrades are ideal for making the most of a view out from your home.