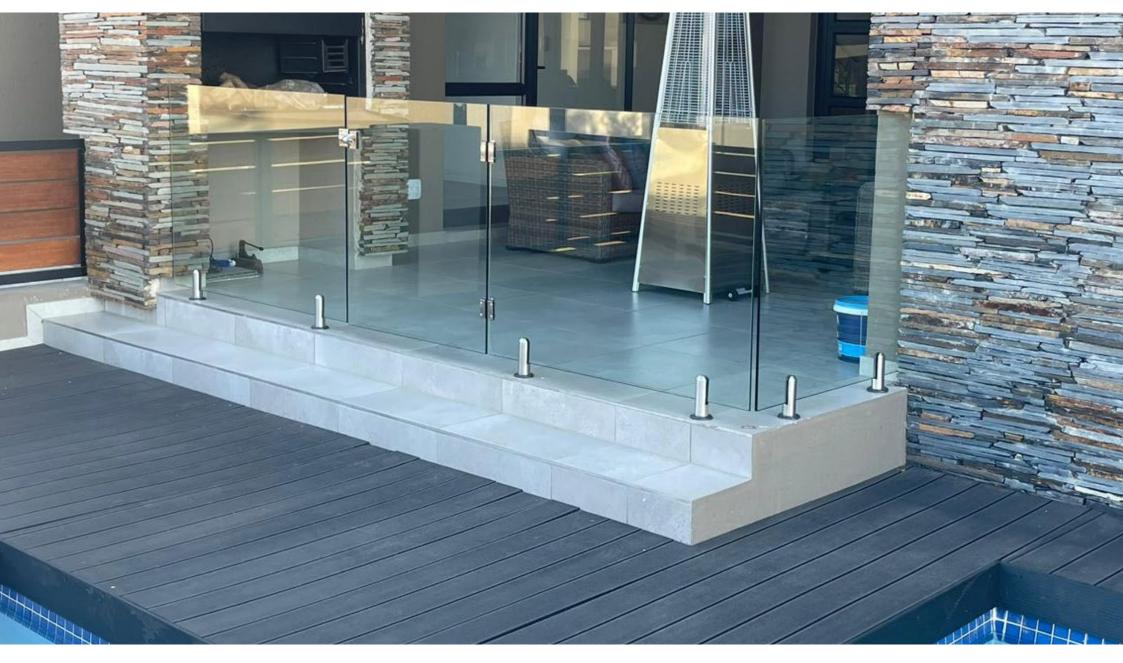

### FLOOR MOUNTED GLASS BALUSTRADE

#### FLOOR MOUNTED GLASS BALUSTRADE

The Floor Mounted Frameless Glass Balustrade is are highly versatile and can be used internally or externally. They are not only stylish and sturdy they come in a variety of colours and finishes to suit your design requirements. They are made from high quality 304 stainless steel and are not only great for stair cases and balconies but also for swimming pool enclosures.