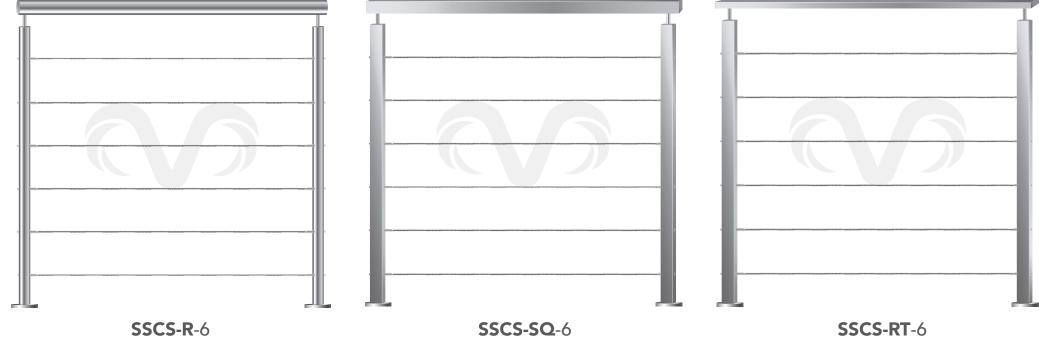

### STAINLESS STEEL CABLE SYSTEM | ORDER CODES

Cable balustrades are perfect for those seeking a solution to a rustic, minimalistic architectural style. The Cable System is modern with simple classic lines. Cable balustrades made from stainless steel are an excellent choice for creating defined boundaries and zones in both indoor and outdoor spaces.

Stainless Steel Cable System Round Hand Rail (50mm) Round Posts (38mm) Stainless Steel Cable (4mm) Cover Plates (38mm) Stainless Steel Cable System Square Hand Rail (40mm) Square Posts (40mm) Stainless Steel Cable (4mm) Cover Plates (38mm) Stainless Steel Cable System Rectangle Hand Rail (40 x 20mm) Square Posts (40mm) Stainless Steel Cable (4mm) Cover Plates (38mm)