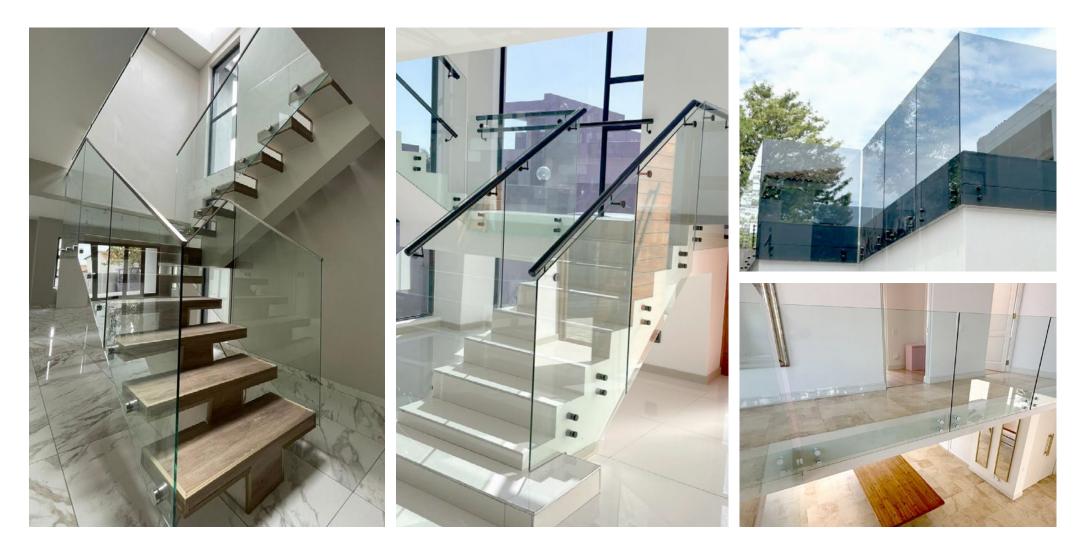

### RECESSED GLASS BALUSTRADE

CAPRA STEELWORX & GLASS

#### **RECESSED GLASS** BALUSTRADES

The Frameless Recessed Glass Balustrades (12 mm in thickness) is slotted into the concrete. The glass is secured with a chemical liquid grout specifically formulated for this process, creating the ultimate in aesthetics. With no need for brackets or posts, Frameless Recessed Glass Balustrades are ideal for making the most of a view out from your home. Option for Grey Frameless Recessed Glass Balustrades allows a certain amount of privacy.

#### RECESSED GLASS BALUSTRADE

The Frameless Recessed Glass Balustrades (12 mm in thickness) is slotted into the concrete substrate. The glass is secured with a chemical liquid grout specifically formulated for this process, creating the ultimate in aesthetics. With no need for brackets or posts, Frameless Recessed Glass Balustrades are ideal for making the most of a view out from your home.