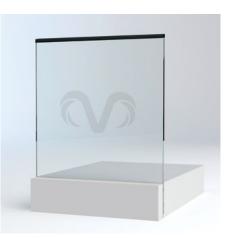

#### **RECESSED GLASS** BALUSTRADES

The Frameless Recessed Glass Balustrades (12 mm in thickness) is slotted into the concrete. The glass is secured with a chemical liquid grout specifically formulated for this process, creating the ultimate in aesthetics. With no need for brackets or posts, Frameless Recessed Glass Balustrades are ideal for making the most of a view out from your home. Option for Grey Frameless Recessed Glass Balustrades allows a certain amount of privacy.

#### RECESSED GLASS BALUSTRADE

The Frameless Recessed Glass Balustrades (12 mm in thickness) is slotted into the concrete substrate. The glass is secured with a chemical liquid grout specifically formulated for this process, creating the ultimate in aesthetics. With no need for brackets or posts, Frameless Recessed Glass Balustrades are ideal for making the most of a view out from your home.