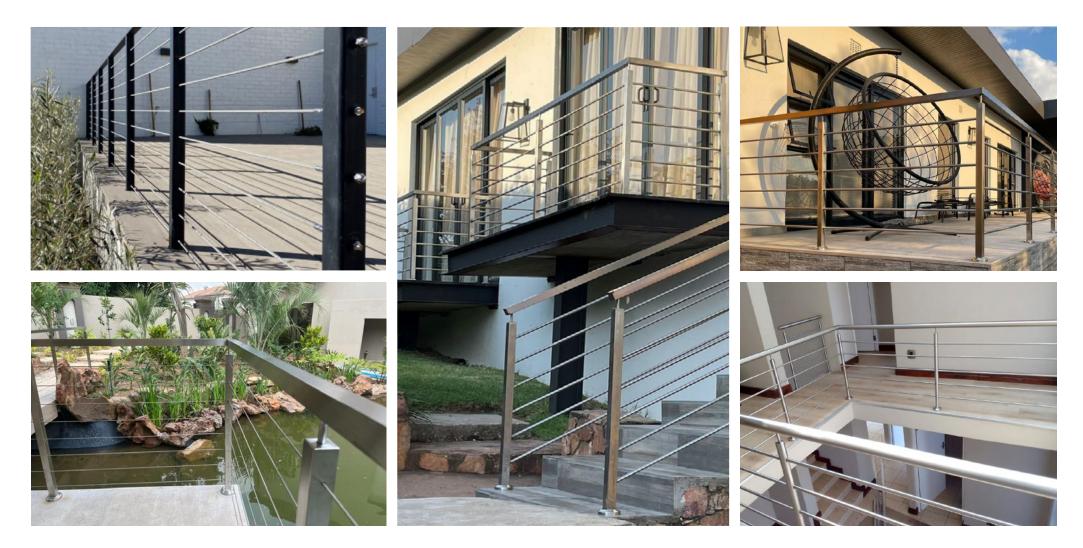

#### STAINLESS STEEL BALUSTRADE

The Stainless Steel Balustrade systems are made from high quality 304 stainless steel. There are various options to choose from with combinations of round or square posts and tube or cable horizontal dividers. We also provide options of brushed stainless steel or coloured powder coating.

#### STAINLESS STEEL BALUSTRADE

The Stainless Steel Balustrade systems are made from high quality 304 grade stainless steel. There are various options to choose from with combinations of round or square posts and tube or cable horizontal dividers. We also provide options of brushed stainless steel or coloured powder coating.

# STAINLESS STEEL PIN SYSTEM | ORDER CODES

Our Pin System consists of 304 grade stainless steel. Our posts are core drilled and anchored with a chemical compound cement for extra strong support. The stainless steel horizontal tubes offer strength and safety perfect for balconies, staircases and landings. You have a choice of the number of horizontal tubes ranging from 4 to as many as 12.

### STAINLESS STEEL CABLE SYSTEM | ORDER CODES

Cable balustrades are perfect for those seeking a solution to a rustic, minimalistic architectural style. The Cable System is modern with simple classic lines. Cable balustrades made from stainless steel are an excellent choice for creating defined boundaries and zones in both indoor and outdoor spaces.

Stainless Steel Cable System Round Hand Rail (50mm) Round Posts (38mm) Stainless Steel Cable (4mm) Cover Plates (38mm) Stainless Steel Cable System Square Hand Rail (40mm) Square Posts (40mm) Stainless Steel Cable (4mm) Cover Plates (38mm) Stainless Steel Cable System Rectangle Hand Rail (40 x 20mm) Square Posts (40mm) Stainless Steel Cable (4mm) Cover Plates (38mm)