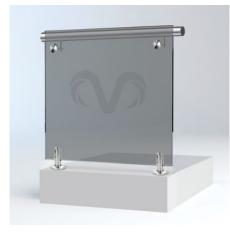

### SIDE MOUNTED GLASS BALUSTRADE | ORDER CODES

#### SIDE MOUNTED GLASS BALUSTRADE

The Side Mounted Frameless Glass Balustrade is mounted to the side of staircase, landing, balcony or patio, providing an elegant and structurally sound barrier. 12mm Toughened Safety Glass panels create a near seamless finish with a choice of different colours of side mounts, ranging from 304 grade stainless steel to black to fit your style. Side mounts maximize the area of your staircase while providing safety and functionality.

### SIDE MOUNTED GLASS BALUSTRADE | ORDER CODES

**SM-CLR-BS** Side Mounted Glass Clear (12mm) Brushed Steel (40mm)

**SM-GRY-BLK** Side Mounted Glass Grey (12mm) Brushed Steel (40mm)